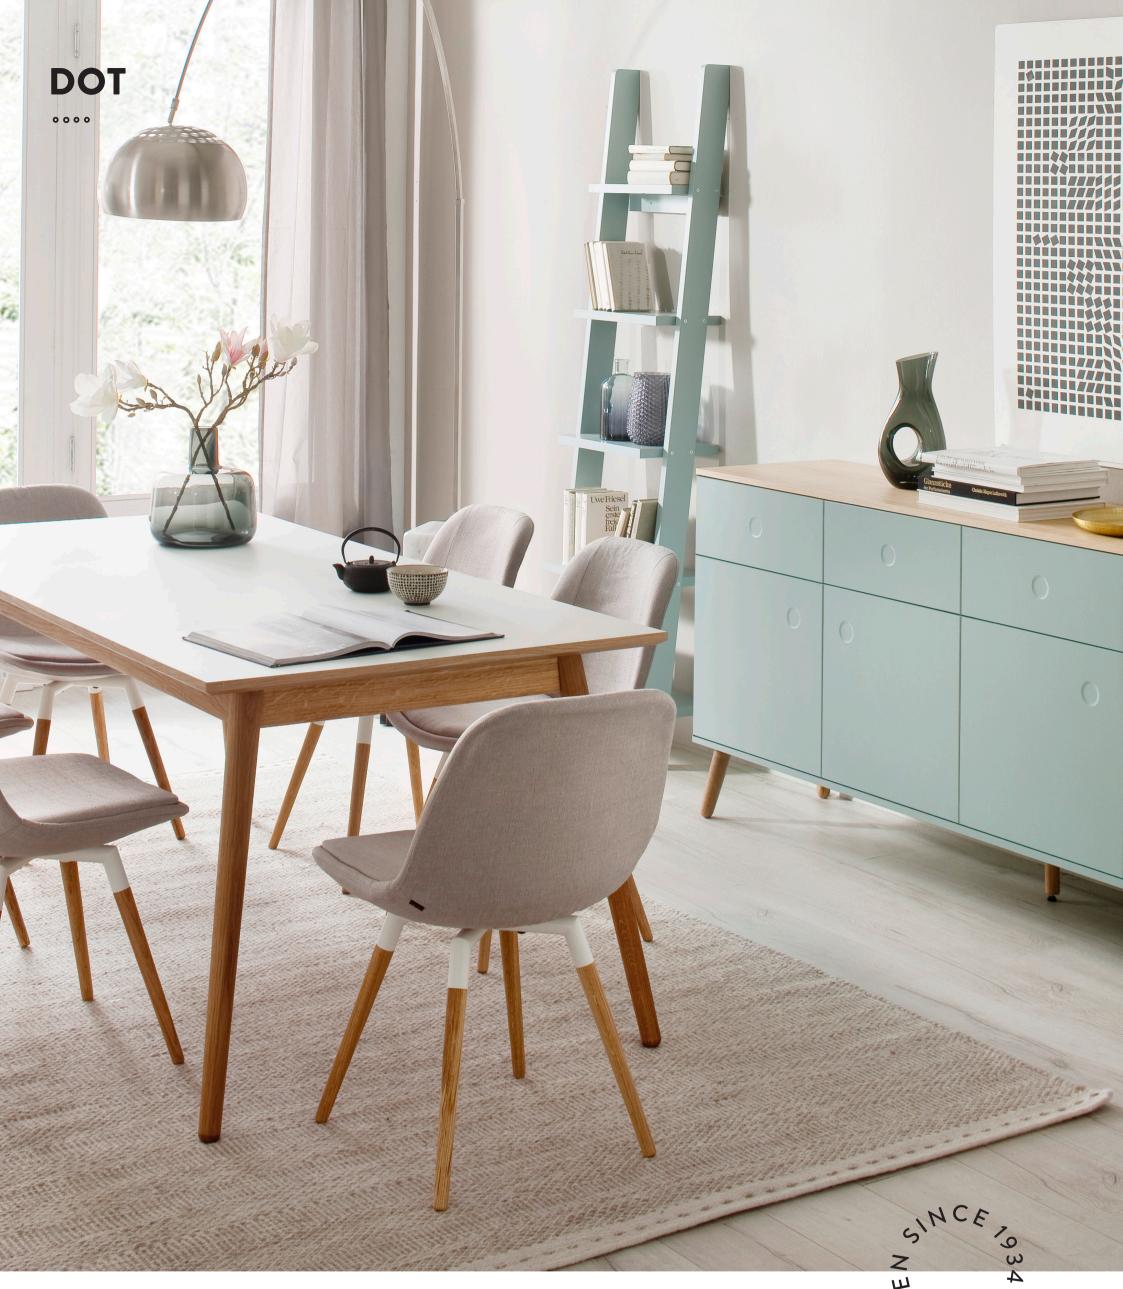

Dot is a collection of design simplicity - clean, Scandinavian design. The details are carefully crafted to catch your eye and create an exciting piece of furniture.

The designer has polished and refined Dot many times to find the perfect look. It took more than two years to finish his work. The result is exquisite and designed into every last detail. Nothing has been left to chance. Tapered, turned legs and push-to-open function add to the absolute design. The quality is ensured by tenzo's high production standards and the furniture will last for many years to come. Dot is the perfect mix of high quality, great design and functional storage.