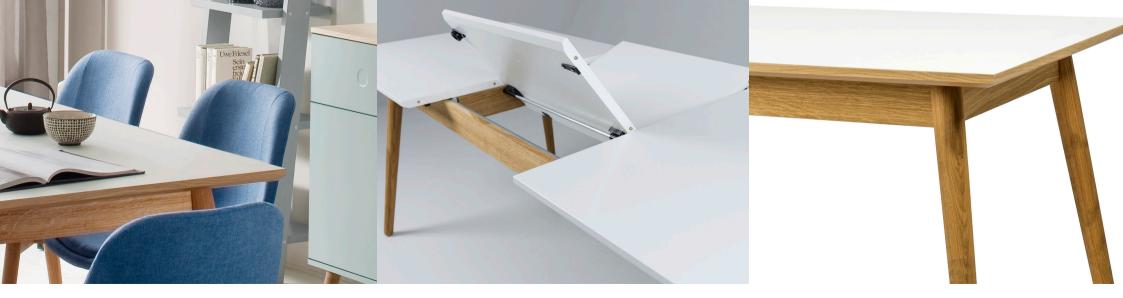

Dot is a collection of design simplicity - clean, Scandinavian design. The details are carefully crafted to catch your eye and create an exciting piece of furniture.

The designer has polished and refined Dot many times to find the perfect look. It took more than two years to finish his work. The result is exquisite and designed into every last detail. Nothing has been left to chance. Tapered, turned legs and push-to-open function add to the absolute design. The quality is ensured by tenzo's high production standards and the furniture will last for many years to come. Dot is the perfect mix of high quality, great design and functional storage.